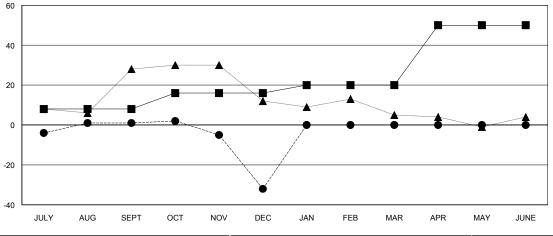

# **LOCATION REP OF SOUTH AFRICA**

**GMT CA** 

| Clubs                 |               |           |               | Members               |                           |                         |                                              |
|-----------------------|---------------|-----------|---------------|-----------------------|---------------------------|-------------------------|----------------------------------------------|
| RESULTS FOR 2017-2018 |               |           |               | RESULTS FOR 2017-2018 |                           |                         |                                              |
| QUARTER               | NEW CLUB GOAL | NEW CLUBS | DROPPED CLUBS | QUARTER               | MEMBER GROWTH NET<br>GOAL | MEMBER GROWTH<br>ACTUAL | DROPPED MEMBERS ACTUAL (including transfers) |
| JULY/AUG/SEPT         | 0             | 0         | 1             | JULY/AUG/SEPT         | 8                         | 12                      | 9                                            |
| OCT/NOV/DEC           | 0             | 0         | 0             | OCT/NOV/DEC           | 8                         | 6                       | 38                                           |
| JAN/FEB/MAR           | 0             | 0         | 0             | JAN/FEB/MAR           | 4                         | 0                       | 0                                            |
| APR/MAY/JUNE          | 1             | 0         | 0             | APR/MAY/JUNE          | 30                        | 0                       | 0                                            |